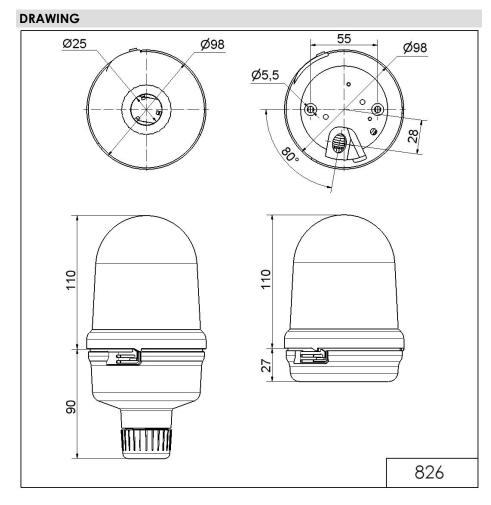

## Monitored Perm. Beacon BM 24VDC CL

| MECHANICAL DATA              |                                           |
|------------------------------|-------------------------------------------|
| Height                       | 200 mm                                    |
| Diameter                     | 98 mm                                     |
| Materials                    | PC<br>PC/ABS                              |
| Dome colour                  | Clear                                     |
| Housing colour               | Black                                     |
| Protection category          | IP65                                      |
| Connection                   | Screw terminals                           |
| cross-sectional area maximum | 2,50mm² / 14AWG                           |
| Cable entry                  | Rubber pinch                              |
| Cable entry minimum          | d = 5 mm                                  |
| Cable entry maximum          | d = 7 mm                                  |
| Type of fixing               | Base mounting Tube mounting Wall mounting |
| Working temperature minimum  | 0°C                                       |
| Working temperature maximum  | +50°C                                     |
| Weight with packaging        | 262 g                                     |
| Product weight               | 262 g                                     |